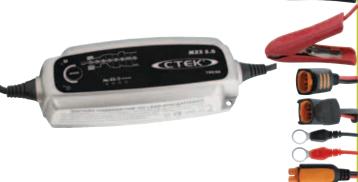

## 12 Volt Battery Charger

3.6 Amp 12 Volt DC Battery Charger Fully Automatic 4 Step Charging Process Charges Batteries from 7 up to 75Ah Maintains Batteries up to 120Ah Compact tough design Splash resistant & Dust proof to IP65