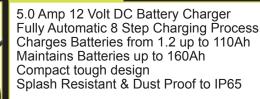

#### LV56-751

## 12 Volt Battery Charger

3.6 Amp 12 Volt DC Battery Charger Fully Automatic 4 Step Charging Process Charges Batteries from 7 up to 75Ah Maintains Batteries up to 120Ah Compact tough design Splash resistant & Dust proof to IP65