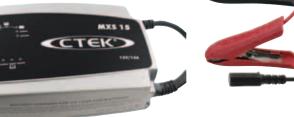

## 12 Volt Battery Charger

3.6 Amp 12 Volt DC Battery Charger Fully Automatic 4 Step Charging Process Charges Batteries from 7 up to 75Ah Maintains Batteries up to 120Ah Compact tough design Splash resistant & Dust proof to IP65