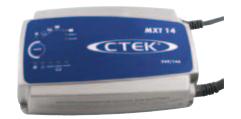

## 12 Volt Battery Charger

3.6 Amp 12 Volt DC Battery Charger Fully Automatic 4 Step Charging Process Charges Batteries from 7 up to 75Ah Maintains Batteries up to 120Ah Compact tough design Splash resistant & Dust proof to IP65