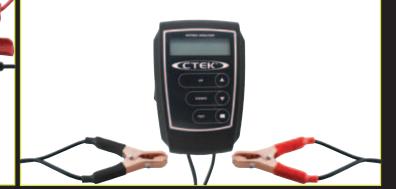

#### LV56-925

Easy to use Battery Tester Fast & Accurate Results Operating Voltage 8-15V DC Test Range: 200-1200CCA Suitable for all 12V Lead Acid Batteries

**Battery Analyser** 