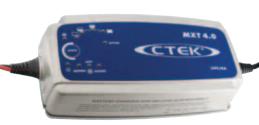

### 24 Volt Battery Charger

4.0 Amp 24 Volt DC Battery Charger Fully Automatic 8 Step Charging Process Charges Batteries from 8 up to 100Ah Maintains Batteries up to 250Ah Compact tough design Splash Resistant & Dust Proof to IP65