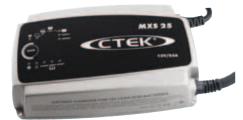

#### **12 Volt Battery Charger**

10.0 Amp 12 Volt DC Battery Charger Fully Automatic 8 Step Charging Process Charges Batteries from 20 up to 200Ah Maintains Batteries up to 300Ah Compact tough design