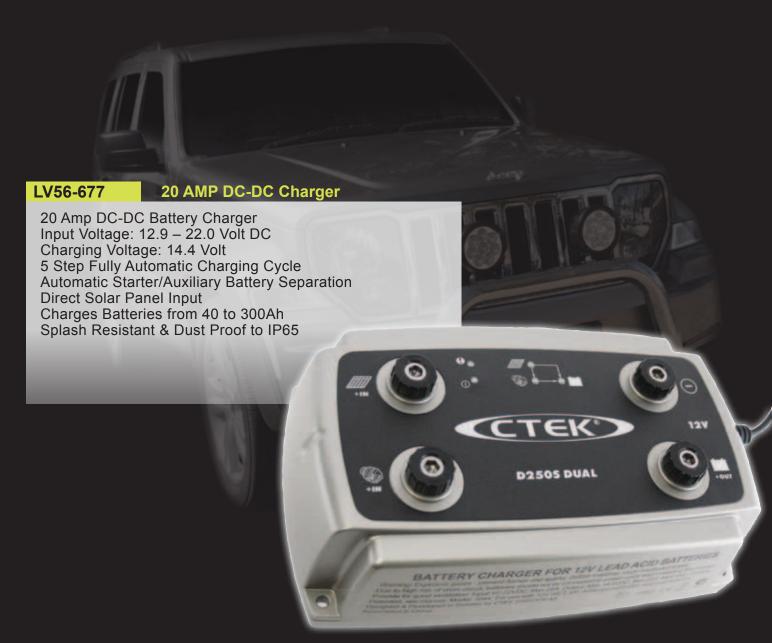

#### **12 Volt Battery Charger**

10.0 Amp 12 Volt DC Battery Charger Fully Automatic 8 Step Charging Process Charges Batteries from 20 up to 200Ah Maintains Batteries up to 300Ah Compact tough design