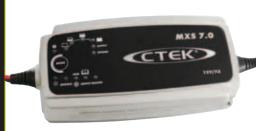

#### 12 Volt Battery Charger

7.0 Amp 12 Volt DC Battery Charger Fully Automatic 8 Step Charging Process Charges Batteries from 14 up to 150Ah Maintains Batteries up to 225Ah Compact tough design Splash Resistant & Dust Proof to IP65