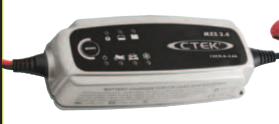

## 12 Volt Battery Charger

3.6 Amp 12 Volt DC Battery Charger Fully Automatic 4 Step Charging Process Charges Batteries from 7 up to 75Ah Maintains Batteries up to 120Ah Compact tough design Splash resistant & Dust proof to IP65